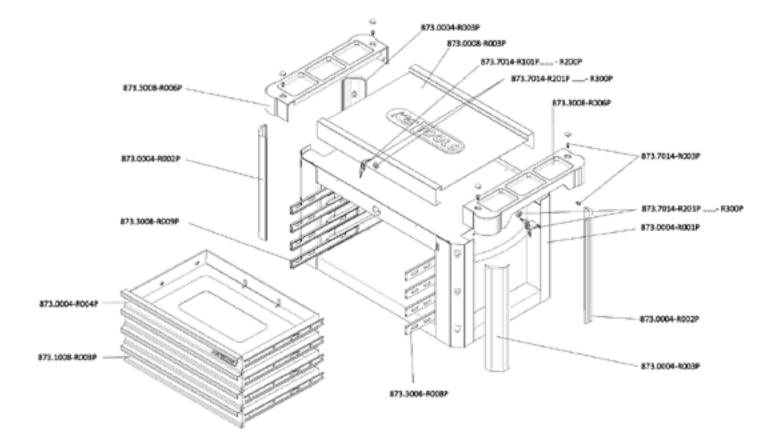

## INDIVIDUAL PARTS LIST

| ArtNr.         | Description                                                                            | amount |
|----------------|----------------------------------------------------------------------------------------|--------|
| 873.7014-R101P | Replacement key for PERFORMANCEplus workshop trolley lock number xyz                   | 2      |
| 873.7014-R201P | Lock with 2 keys for PERFORMANCEplus workshop trolley lock number xyz                  | 2      |
| 873.0004-R001P | Body of workshop trolley attachment P10TC                                              | 1      |
| 873.0004-R002P | Plastic bumpers for workshop trolley attachment P10TC                                  | 2      |
| 873.0004-R003P | Plastic bumpers for workshop trolley attachment P10TC                                  | 2      |
| 873.0004-R004P | Compartment with logo and ball-bearing guide, for attachment P10TC, 568x398x65 mm      | 1      |
| 873.0008-R003P | Stainless steel work surface                                                           | 1      |
| 873.1008-R003P | Compartment with ball-bearing guide, for workshop trolley P10/P10TC/P15, 568x398x65 mm | 3      |
| 873.3008-R006P | Storage for work surface                                                               | 2      |
| 873.3008-R008P | Full extension (with ball-bearing guide) with automatic retraction                     | 4      |
| 873.3008-R009P | Full extension (with ball-bearing guide) with automatic retraction                     | 4      |
| 873.7014-R003P | M6x12 screws for PERFORMANCEplus workshop trolley accessories                          | 8      |

873.7014-R101P...R200P Replacement key for lock number xyz

873.0008-R003P Stainless steel work surface

873.0004-R002P Plastic bumpers, front left, back right

873.7014-R201P...R300P Lock with 2 keys, lock number xyz

873.3008-R006P Storage for work surface, including screw cover, usable on both sides

873.0004-R003P Plastic bumpers, front right, back left

873.3008-R008P

Full extension (with ball-bearing guide) with automatic retraction, right

**873.0004-R004P** Compartment with logo and ball-bearing guide, for attachment P10TC, 568x398x65 mm

873.7014-R003P M6x12 screw (1 pcs.)

873.3008-R009P Full extension (with ball-bearing guide) with automatic retraction, left

873.1008-R003P Compartment with ball-bearing guide, 568x398x65 mm

873.0004-R001P Body of workshop trolley attachment