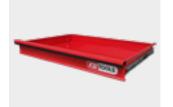

**873.0004-R004P** Compartment with logo and ball-bearing guide, for attachment P10TC, 568x398x65 mm

873.7014-R003P M6x12 screw (1 pcs.)

873.3008-R009P Full extension (with ball-bearing guide) with automatic retraction, left

873.1008-R003P Compartment with ball-bearing guide, 568x398x65 mm

873.0004-R001P Body of workshop trolley attachment