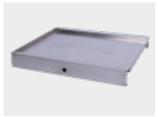

873.3008-R006P Storage for work surface, including screw cover, usable on both sides

873.0004-R003P Plastic bumpers, front right, back left

873.3008-R008P

Full extension (with ball-bearing guide) with automatic retraction, right

873.1008-R003P Compartment with ball-bearing guide, 568x398x65 mm

873.0004-R001P Body of workshop trolley attachment