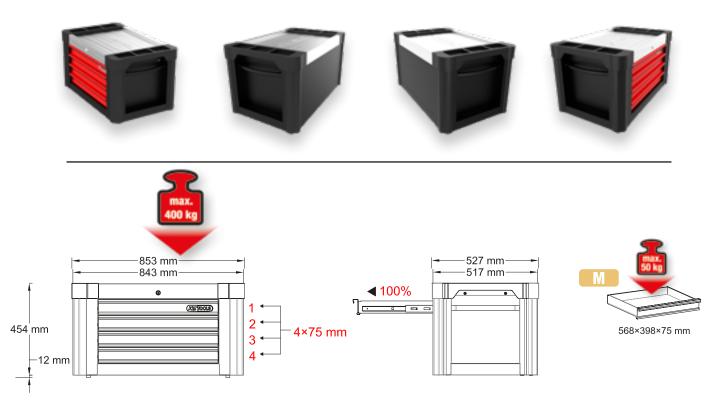

## **Workshop trolley attachment P10TC**

with 4 compartments 873.0004

**DUO Lock** Brilliant locking system

Stainless steel surface

Integrated corner protection

Four drawers each load capacity up to 50 kg

lockable