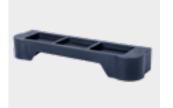

## **Workshop trolley attachment P10TC**

with 4 compartments 873.0004

**DUO Lock** Brilliant locking system

Stainless steel surface

Integrated corner protection

Four drawers each load capacity up to 50 kg

lockable

Stable ball bearing

Stable grip easy to transport