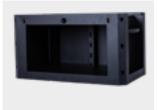

## **Workshop trolley attachment P10TC**

with 4 compartments 873.0004

**DUO Lock** Brilliant locking system

Stainless steel surface

Integrated corner protection

Four drawers each load capacity up to 50 kg

lockable

873.1008-R003P Compartment with ball-bearing guide, 568x398x65 mm

873.0004-R001P Body of workshop trolley attachment