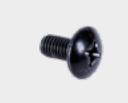

## INDIVIDUAL PARTS LIST

| ArtNr.         | Description                                                                            | amount |
|----------------|----------------------------------------------------------------------------------------|--------|
| 873.7014-R101P | Replacement key for PERFORMANCEplus workshop trolley lock number xyz                   | 2      |
| 873.7014-R201P | Lock with 2 keys for PERFORMANCEplus workshop trolley lock number xyz                  | 2      |
| 873.0004-R001P | Body of workshop trolley attachment P10TC                                              | 1      |
| 873.0004-R002P | Plastic bumpers for workshop trolley attachment P10TC                                  | 2      |
| 873.0004-R003P | Plastic bumpers for workshop trolley attachment P10TC                                  | 2      |
| 873.0004-R004P | Compartment with logo and ball-bearing guide, for attachment P10TC, 568x398x65 mm      | 1      |
| 873.0008-R003P | Stainless steel work surface                                                           | 1      |
| 873.1008-R003P | Compartment with ball-bearing guide, for workshop trolley P10/P10TC/P15, 568x398x65 mm | 3      |
| 873.3008-R006P | Storage for work surface                                                               | 2      |
| 873.3008-R008P | Full extension (with ball-bearing guide) with automatic retraction                     | 4      |
| 873.3008-R009P | Full extension (with ball-bearing guide) with automatic retraction                     | 4      |
| 873.7014-R003P | M6x12 screws for PERFORMANCEplus workshop trolley accessories                          | 8      |

**873.0004-R004P** Compartment with logo and ball-bearing guide, for attachment P10TC, 568x398x65 mm

873.7014-R003P M6x12 screw (1 pcs.)

873.3008-R009P Full extension (with ball-bearing guide) with automatic retraction, left