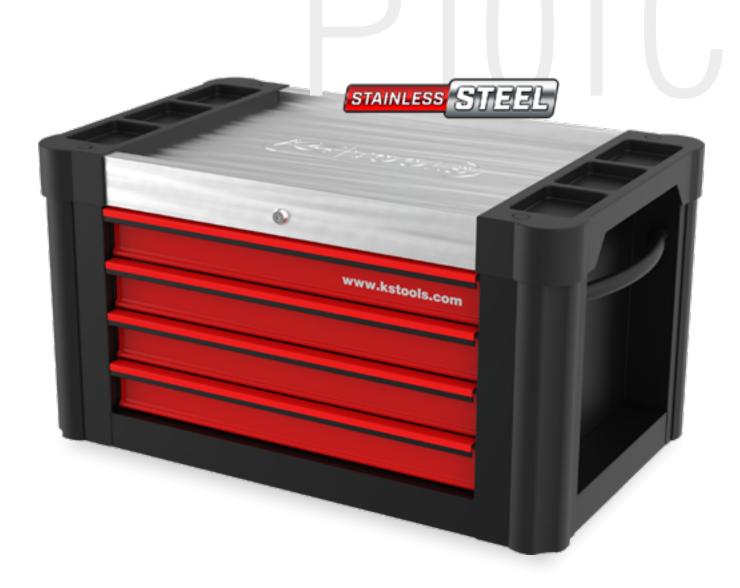

## **Workshop trolley attachment P10TC**

with 4 compartments 873.0004

**DUO Lock** Brilliant locking system

Stainless steel surface

Integrated corner protection

Four drawers each load capacity up to 50 kg

lockable

Stable ball bearing

Stable grip easy to transport